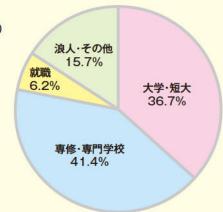

# 卒業生の進路状況 (2022年3月卒業生)

ここ数年、四年制大学を志望する生徒が増えてきています。 生徒たちは、進路ガイダンスや三者面談などで、 じっくりと進路を考えていきます。

夏休みの集中講座や各種講座、2年生から始まる 選択授業なども進路決めに役立っています。